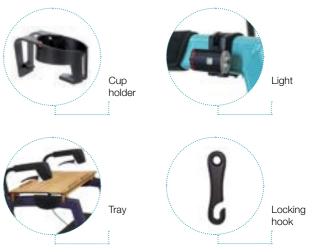

is very pleasant to use in off road environments such as country paths, over cobblestones or other types of difficult pavement. It provides advanced shock absorption for those who need additional cushioning due to sensitive hands, wrists, shoulders or back problems.

#### Soft padding

Armrests with extra thick foam padding to increase comfort.

#### Firm seat

Wedge-shaped cushion for a better sitting position.

### Air filled tires

Sturdy air tires enable more comfortable rides on bumpy roads.

#### Ergonomic grips

Ergonomically shaped soft handles for optimal grip.

Visible

Visible in the dark thanks to multiple reflective parts.

Stable

Walk tall and steadily, while safely supported by a sturdy design.

# Accessorize the all-terrain rollator walker and wheelchair



Frame color





## **Specifications**

| Rollator weight           | 25.1 lb.       |
|---------------------------|----------------|
| Vheelchair package weight | 7.5 lb.        |
| Maximum weight capacity   | 275 lb.        |
| Jser height               | 5.25 - 6.25 ft |
| Seat height               | 21.5"          |
| landle height range       | 34 - 39"       |
| Overall width x length    | 26 x 24.8"     |
| Vidth folded              | 11.5"          |
|                           |                |