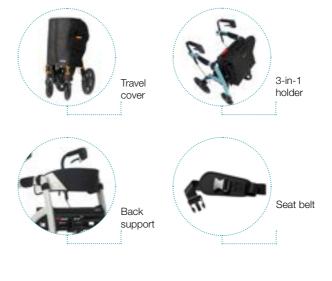

rollator walker is very pleasant to use in off road environments such as country paths, over cobblestones or other types of difficult pavement. It provides advanced shock absorption for those who need additional cushioning due to sensitive hands, wrists, shoulders or back problems.

#### Soft padding

Armrests with extra thick foam padding to increase comfort.

#### Firm seat

Wedge-shaped cushion for a better sitting position.

### Air filled tires

Sturdy air tires enable more comfortable rides on bumpy roads.

#### Ergonomic grips

Ergonomically shaped soft handles for optimal grip.

Visible

Visible in the dark thanks to multiple reflective parts.

Stable

Walk tall and steadily, while safely supported by a sturdy design.

# Accessorize the all-terrain rollator walker and wheelchair



Frame color





## **Specifications**

| Rollator weight           | 25.1 lb.       |
|---------------------------|----------------|
| Vheelchair package weight | 7.5 lb.        |
| Maximum weight capacity   | 275 lb.        |
| Jser height               | 5.25 - 6.25 ft |
| Seat height               | 21.5"          |
| landle height range       | 34 - 39"       |
| Overall width x length    | 26 x 24.8"     |
| Vidth folded              | 11.5"          |
|                           |                |