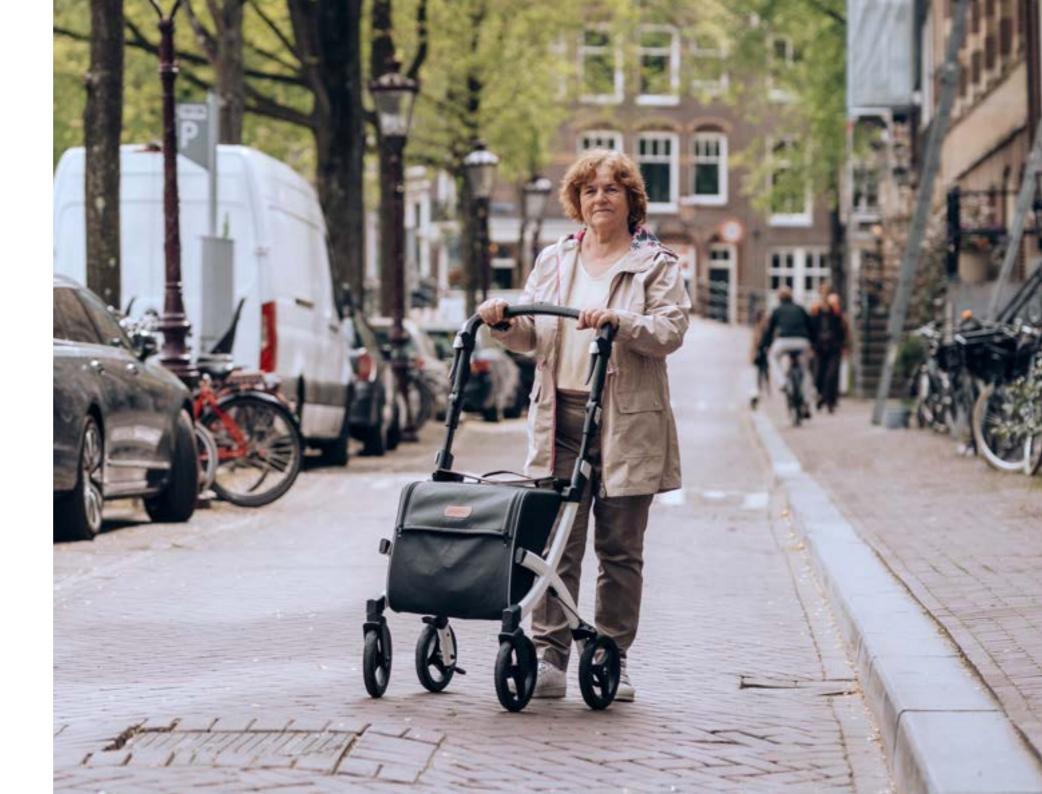

## Rollz Flex<sup>2</sup> keeps you active

At first glance, it does not appear to be a walking aid. This was exactly the intention of the designers: to create an enjoyable design for going outdoors. This rollator walker maneuvers easily and you can walk stable and comfortable, while the bag carries your groceries.

#### Maneuverable

Light steering and easy motion thanks to the small turning cycle.

#### Easy aid

Go over doorsteps and curbs easily with the curb assistant, even with a full loaded bag.