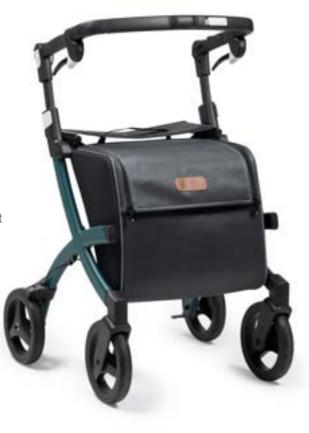

#### **Practical**

The large water-resistant bag can carry up to 44 lbs/6.6 gal. Includes removable inner bag.

#### Convenient

Rest on the leather look seat while having the handlebar as a supportive backrest.