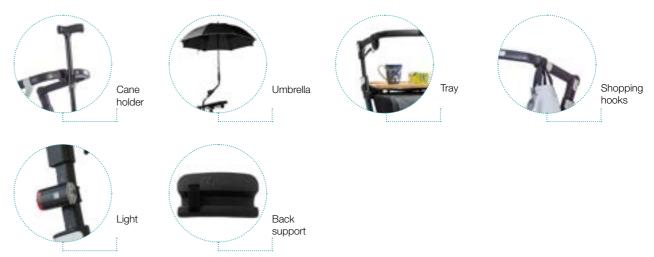

able design for going outdoors. This rollator walker maneuvers easily and you can walk stable and comfortable, while the bag carries your groceries.

#### Flexible

Easy adjustable handlebar for different heights.

#### **Practical**

The large water-resistant bag can carry up to 44 lbs/6.6 gal. Includes removable inner bag.

#### Maneuverable

Light steering and easy motion thanks to the small turning cycle.



#### Convenient

Rest on the leather look seat while having the handlebar as a supportive backrest.

#### Easy aid

Go over doorsteps and curbs easily with the curb assistant, even with a full loaded bag.

#### Comfortable

Rollz Flex<sup>2</sup> allows a comfortable ride with less vibrations thanks to the softer foam-filled tires.

# **Customize the lightweight** rollator walker



### Frame colors







**Specifications** medium small Rollator weight 17 lb. 15 lb. 4'6" - 5'25" User height 5'1" - 6'4" Seat height 24.4" 20.5" Weight Capacity 275 lb. 275 lb. Overall width x length 24.5 x 23.6" 24.5 x 23.6" 13" Width folded 13" 31.5 - 39.4" 27.5 - 31.9" Adjustable height